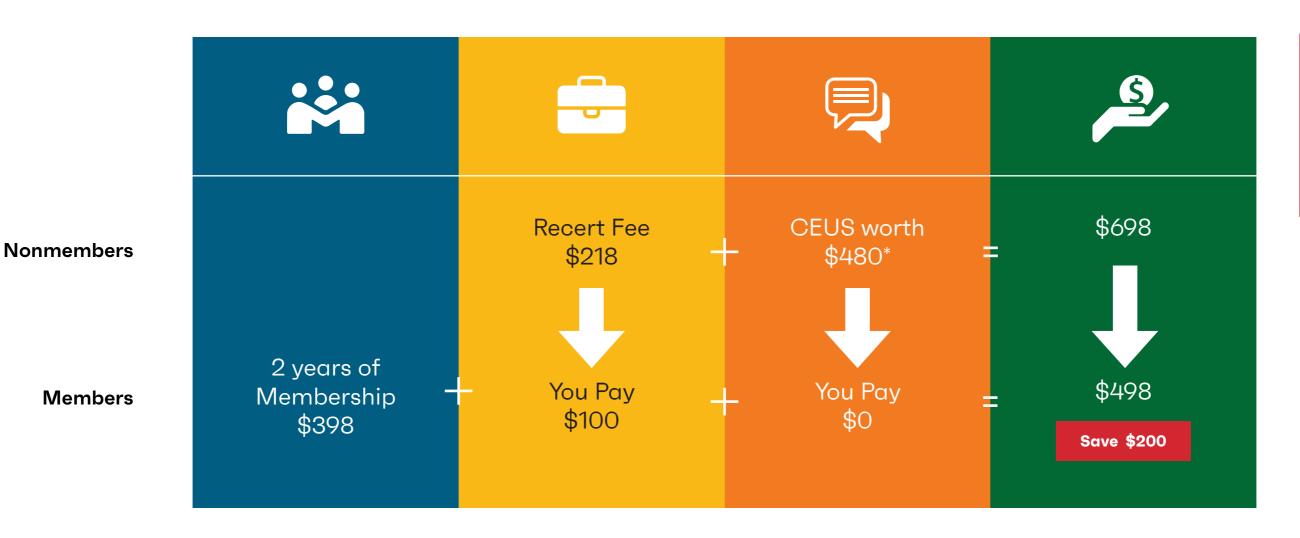

## Membership Makes \$ense

Make sure you're getting the best value available by combining membership and certification. Membership more than pays for itself!

## Premier Level Member - Per 2-year Recertification Cycle

Hold more than one credential?

Save even more!

Per

additional credential \$50

You Pay

Members can take advantage of amazing benefits including Access, our member-exclusive online community; free toolkits; Journal of AHIMA; career resources and exclusive job postings; preferred pricing on books, webinars and resources; and MORE!

\*approximate value of all CEUs \$30 each