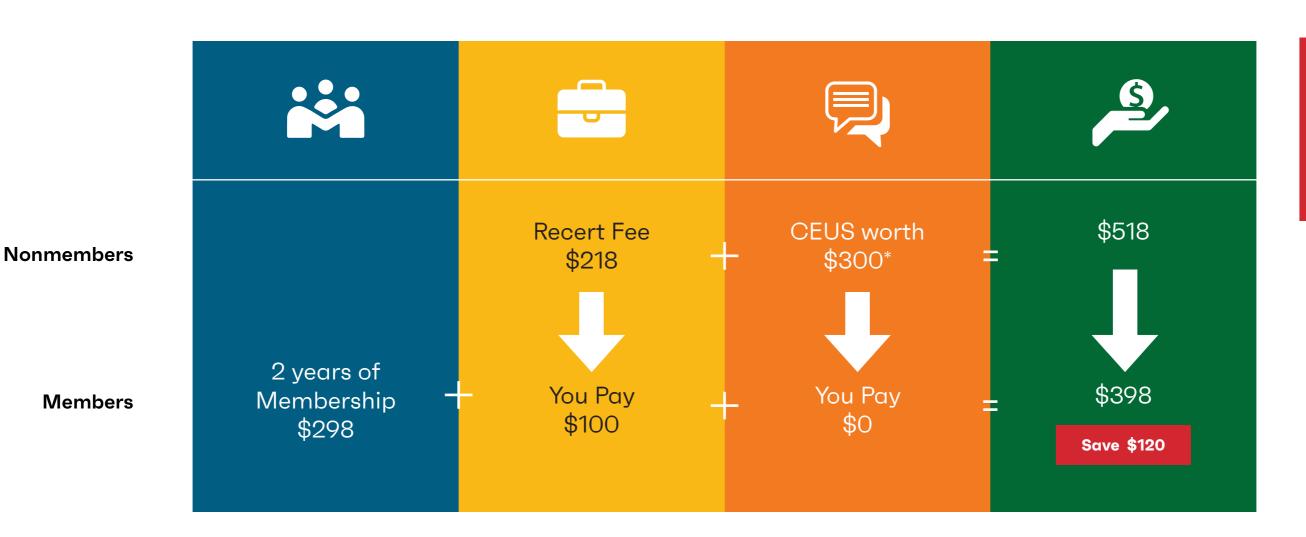

## Membership Makes \$ense

Make sure you're getting the best value available by combining membership and certification. Membership more than pays for itself!

## Professional Level Member - Per 2-year Recertification Cycle

Hold more than one credential?

Save even more!

Per additional credential \$50

You Pay **\$20** 

Members can take advantage of amazing benefits including Access, our member-exclusive online community; free toolkits; Journal of AHIMA; career resources and exclusive job postings; preferred pricing on books, webinars and resources; and MORE!

\*approximate value of all CEUs \$30 each